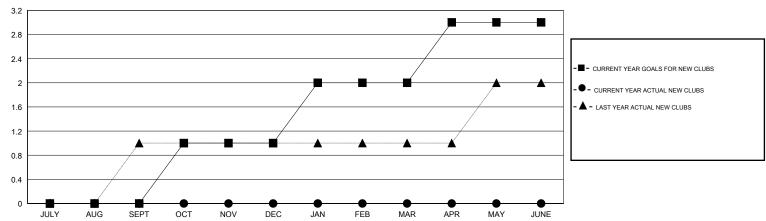

## GOALS AND ACTUAL NEW CLUBS CUMULATIVE

## District 201N5

GMT: LOCATION AUSTRALIA GMT CA

|               | Club          | os .        |               | Members               |                           |                         |                                              |  |
|---------------|---------------|-------------|---------------|-----------------------|---------------------------|-------------------------|----------------------------------------------|--|
|               | RESULTS FOR   | R 2019-2020 |               | RESULTS FOR 2019-2020 |                           |                         |                                              |  |
| QUARTER       | NEW CLUB GOAL | NEW CLUBS   | DROPPED CLUBS | QUARTER               | MEMBER GROWTH NET<br>GOAL | MEMBER GROWTH<br>ACTUAL | DROPPED MEMBERS ACTUAL (including transfers) |  |
| JULY/AUG/SEPT | 0             | 0           | 4             | JULY/AUG/SEPT         | 30                        | 93                      | 40                                           |  |
| OCT/NOV/DEC   | 1             | 0           | 0             | OCT/NOV/DEC           | 20                        | 27                      | 41                                           |  |
| JAN/FEB/MAR   | 1             | 0           | 0             | JAN/FEB/MAR           | 15                        | 0                       | 0                                            |  |
| APR/MAY/JUNE  | 1             | 0           | 0             | APR/MAY/JUNE          | 25                        | 0                       | 0                                            |  |