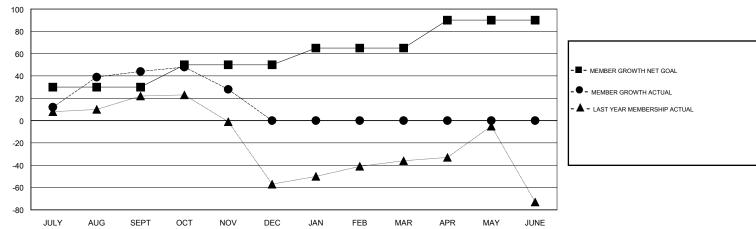

## GOALS AND ACTUAL MEMBERS CUMULATIVE

| DROPPED CLUBS: 4          |    | 35 CLUBS OF 74 ADDED 1 OR MORE<br>NEW MEMBERS | GENDER DISTE               |              |     |
|---------------------------|----|-----------------------------------------------|----------------------------|--------------|-----|
| DROPPED MEMBERS           |    |                                               | FEMALE                     | 556 (36.06%) |     |
| DECEASED                  | 6  | CLICK HERE FOR CUMULATIVE                     | TOTAL FAMILY UNIT MEMBERS  |              | 185 |
| CLUB CANCELLED 0 DTHER 75 |    | MEMBERSHIP DATA                               | FAMILY MEMBERS PAYING HALF |              | 96  |
| TOTAL                     | 81 |                                               |                            |              |     |

## District 201N5

GMT: LOCATION AUSTRALIA GMT CA

|               | Club          | os .        |               | Members               |                           |                         |                                              |  |
|---------------|---------------|-------------|---------------|-----------------------|---------------------------|-------------------------|----------------------------------------------|--|
|               | RESULTS FOR   | R 2019-2020 |               | RESULTS FOR 2019-2020 |                           |                         |                                              |  |
| QUARTER       | NEW CLUB GOAL | NEW CLUBS   | DROPPED CLUBS | QUARTER               | MEMBER GROWTH NET<br>GOAL | MEMBER GROWTH<br>ACTUAL | DROPPED MEMBERS ACTUAL (including transfers) |  |
| JULY/AUG/SEPT | 0             | 0           | 4             | JULY/AUG/SEPT         | 30                        | 93                      | 40                                           |  |
| OCT/NOV/DEC   | 1             | 0           | 0             | OCT/NOV/DEC           | 20                        | 27                      | 41                                           |  |
| JAN/FEB/MAR   | 1             | 0           | 0             | JAN/FEB/MAR           | 15                        | 0                       | 0                                            |  |
| APR/MAY/JUNE  | 1             | 0           | 0             | APR/MAY/JUNE          | 25                        | 0                       | 0                                            |  |